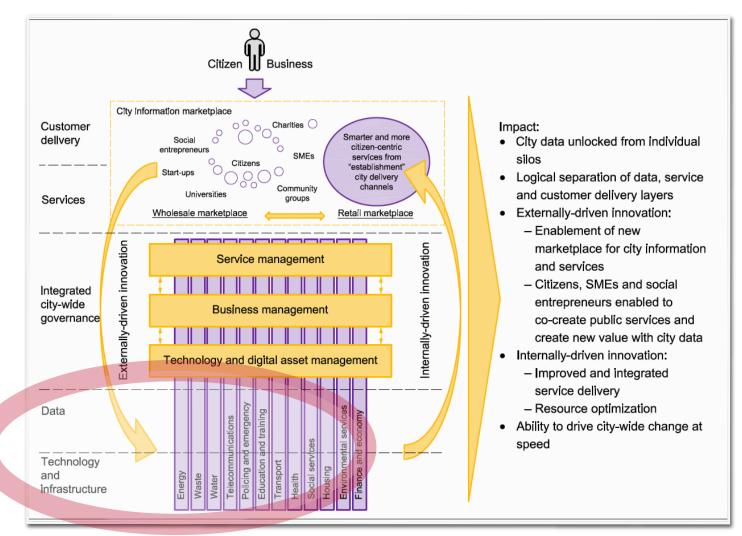

# Service Innovation Leads To Transformation

Taken from ISO37106 - Smart City Operating Model - copyright BSI

## Transformation Via Service Innovation

Taken from ISO37106 - Service innovation through stakeholder empowerment