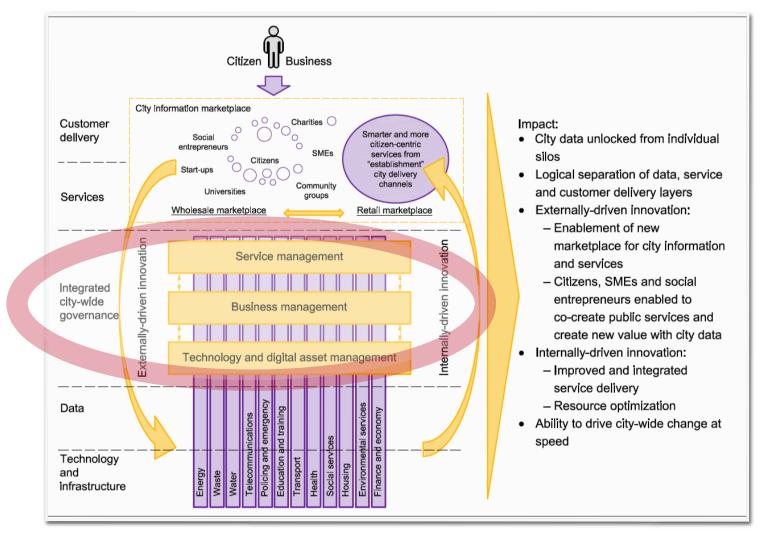

# Service Innovation Leads To Transformation

Taken from ISO37106 - Smart City Operating Model - copyright BSI

## Transformation Via Service Innovation

Taken from ISO37106 - Service innovation through stakeholder empowerment