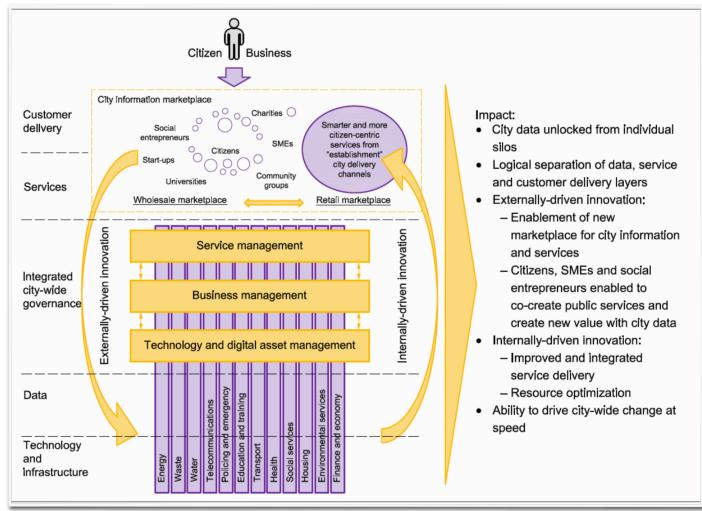

# Service Innovation Leads To Transformation

Taken from ISO37106 - Smart City Operating Model - copyright BSI

## Transformation Via Service Innovation

Taken from ISO37106 - Service innovation through stakeholder empowerment