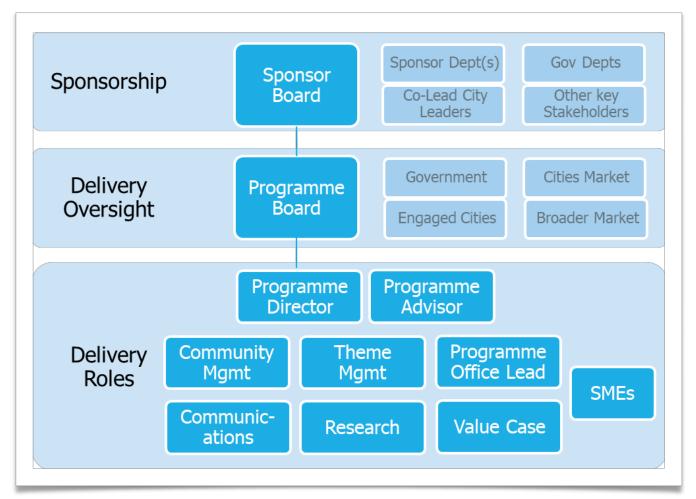

### **GOVERNANCE**

Structured Framework

Transparent

Open Data

Citizen Centric

Taken from BSI Smart Cities Programme Strategic Paper - Figure 5 - High level Programme Governance Model

Linking the sustainable development goals to joined up outcomes.