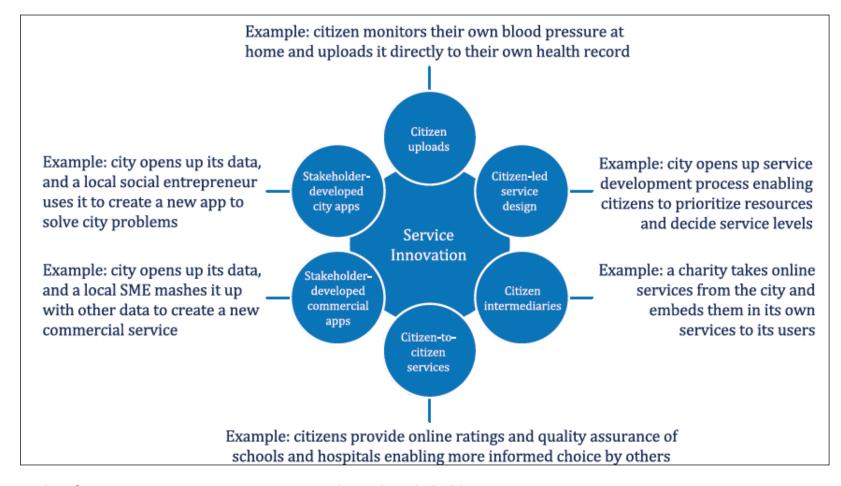

# Service Innovation Leads To Transformation

Taken from ISO37106 - Smart City Operating Model - copyright BSI

## Transformation Via Service Innovation

Taken from ISO37106 - Service innovation through stakeholder empowerment