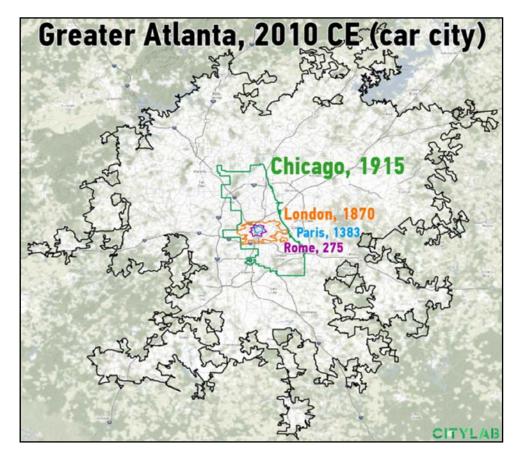

### The Future

As transportation got faster, cities got bigger: The borders of Ancient Rome, Medieval Paris, Victorian London, early 20th century Chicago, and modern-day Atlanta.

Map: David Montgomery/CityLab