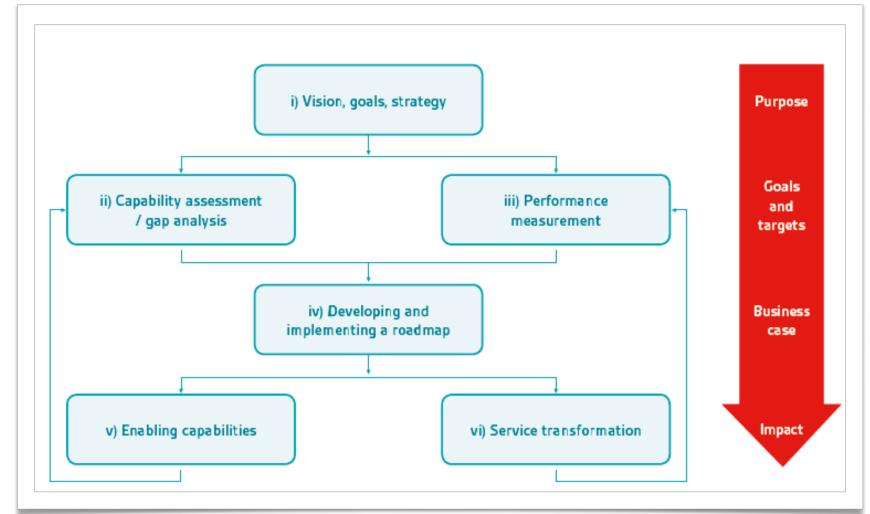

### Define The Outcomes

### Sustainable Development Goals

### **OUTCOMES**

TO

**NEW** 

**SERVICES** 

Taken from ISO37106 - Smart City Operating Model - copyright BSI