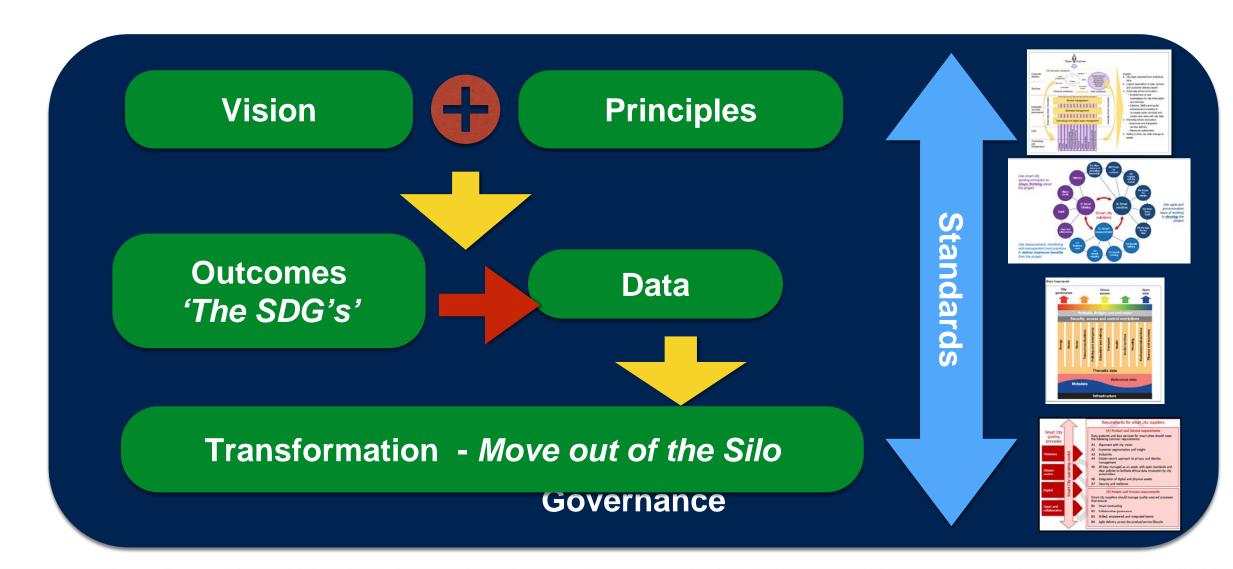

### **Chris Cooper**

British Standards Institute - Smart Cities Consultant

From Smart Winchester Project
https://www.kn-i.com/blog/making-smart-cities-smart-the-knownow-role/

**Standards** provide a framework to create a joined up, focused and successful programme

## Starts With A Vision

From BSI PD8100

**OPEN** 

**DATA** 

**KING** 

Taken from ISO37106 - Smart City Operating Model - copyright BSI

### Define The Outcomes

### Sustainable Development Goals

### **GOVERNANCE**

Structured Framework

Transparent

Open Data

Citizen Centric

Taken from BSI Smart Cities Programme Strategic Paper - Figure 5 - High level Programme Governance Model

Linking the sustainable development goals to joined up outcomes.