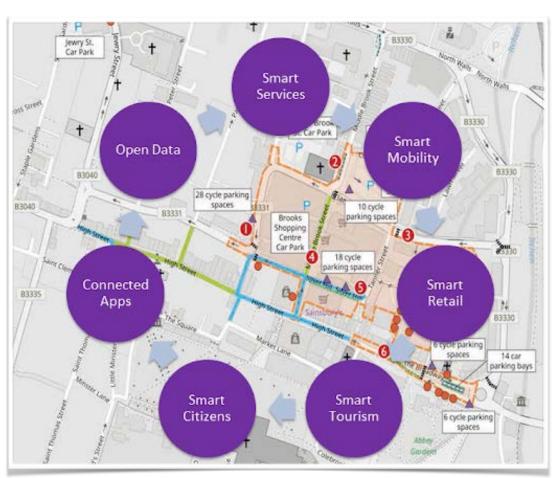

### **Chris Cooper**

British Standards Institute - Smart Cities Consultant





From Smart Winchester Project
https://www.kn-i.com/blog/making-smart-cities-smart-the-knownow-role/







**Standards** provide a framework to create a joined up, focused and successful programme









What

Does

Good

Look

Like?



Interoperable

**Transparent** 

**Privacy-by-Design** 

**Citizen Centric** 

**Open Data** 

**Outcomes Centric** 

Governance

Taken from ISO37106 - Smart City Operating Model - copyright BSI















## Starts With A Vision



From BSI PD8100







**OPEN** 

**DATA** 

**KING** 



Taken from ISO37106 - Smart City Operating Model - copyright BSI







### Define The Outcomes

### Sustainable Development Goals









### **OUTCOMES**

TO

**NEW** 

**SERVICES** 



Taken from ISO37106 - Smart City Operating Model - copyright BSI







###