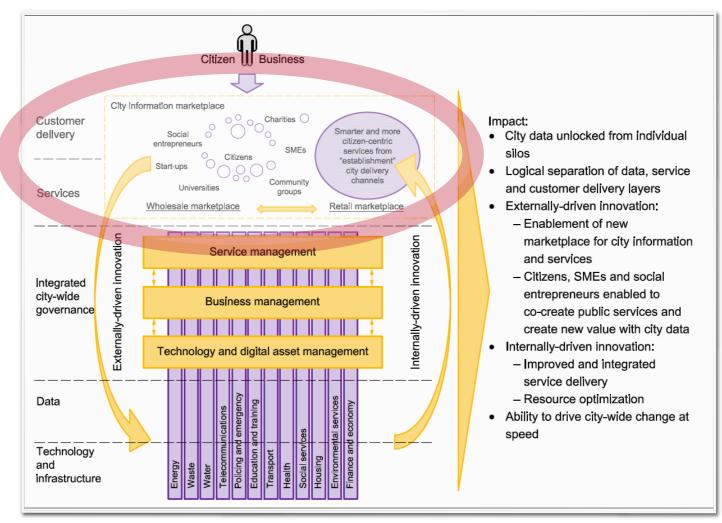

From BSI PD8100







**OPEN** 

**DATA** 

**KING** 



Taken from ISO37106 - Smart City Operating Model - copyright BSI







### Define The Outcomes

### Sustainable Development Goals









### **OUTCOMES**

TO

**NEW** 

**SERVICES** 



Taken from ISO37106 - Smart City Operating Model - copyright BSI







### **GOVERNANCE**

Structured Framework

Transparent

Open Data

Citizen Centric



Taken from BSI Smart Cities Programme Strategic Paper - Figure 5 - High level Programme Governance Model







Linking the sustainable development goals to joined up outcomes.



Doughnut Economics: Seven Ways to Think Like a 21st-Century Economist by Kate Raworth







# Citizen Centric Labs & Collaboration



### Open City Toolkit









# Service Innovation Leads To Transformation



Taken from ISO37106 - Smart City Operating Model - copyright BSI







## Transformation Via Service Innovation



Taken from ISO37106 - Service innovation through stakeholder empowerment







### The Future



As transportation got faster, cities got bigger: The borders of Ancient Rome, Medieval Paris, Victorian London, early 20th century Chicago, and modern-day Atlanta.

Map: David Montgomery/CityLab









### **SUCCESS**



Interoperable

**Transparent** 

**Privacy-by-Design** 

**Citizen Centric** 

**Open Data** 

**Outcomes Centric** 

Governance

Taken from ISO37106 - Smart City Operating Model - copyright BSI







### Appendix

| Standard          | Link                                                                                                                    |
|