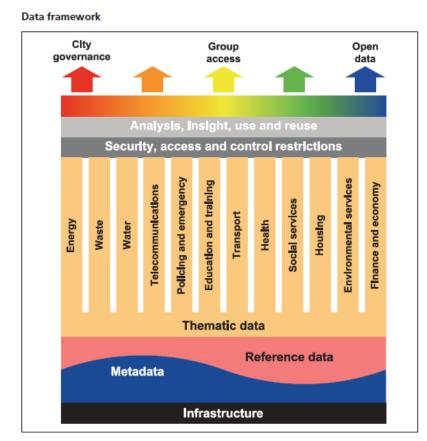

## **Organising Data**

Guide to establishing a decision-making framework for sharing data and information services via PAS183

Part 2: Citizen centric design plus other related Standards