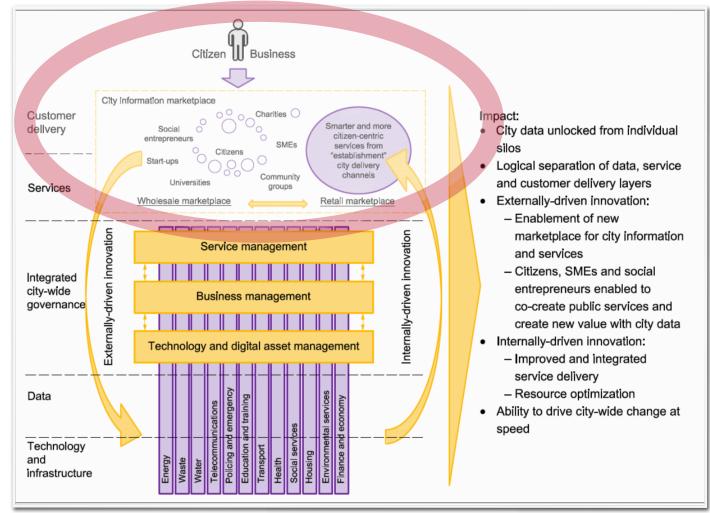

requirements:

- A1 Alignment with city vision
- Customer segmentation and insight
- A3 Inclusivity
- A4 Citizen-centric approach to privacy and identity management
- A5 All data managed as an asset, with open standards and clear policies to facilitate ethical data innovation by city stakeholders
- A6 Integration of digital and physical assets
- A7 Security and resilience

#### (B) People and Process requirements

Smart city suppliers should manage quality-assured processes that ensure:

- B1 Smart contracting
- B2 Collaborative governance
- Skilled, empowered and integrated teams
- Agile delivery across the product/service lifecycle







## **Delivery of Effective Projects**

Developing project proposals for delivering smart city solutions assisted by PAS184









#### **SUCCESS**



Interoperable

**Transparent** 

Privacy-by-Design

**Citizen Centric** 

**Open Data** 

**Outcomes Centric** 

Governance

bsi.

Taken from ISO37106 - Smart City Operating Model - copyright BSI







# Appendix

| Standard          | Link                                                       |
|-------------------|------------------------------------------------------------|
| PD 8100           | https://shop.bsigroup.com/forms/PASs/PD-81002015/          |
| PAS 180           | https://shop.bsigroup.com/forms/PASs/PAS-1802014/          |
| ISO37106 / PAS181 | https://shop.bsigroup.com/forms/PASs/PAS-18120142/         |
| PAS182            | https://shop.bsigroup.com/forms/PASs/PAS-1822014/          |
| PAS 183           | https://shop.bsigroup.com/forms/PASs/PAS-1832017-download/ |
|