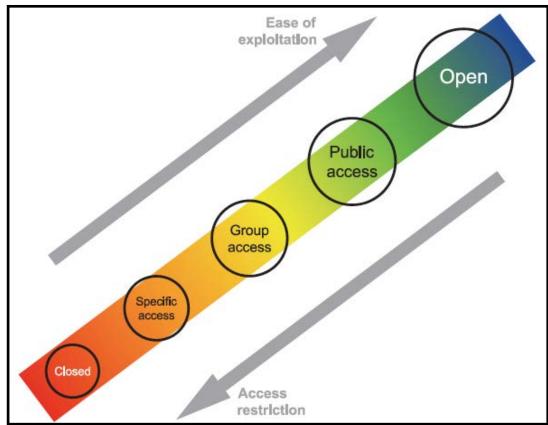

## **Organising Data**

Guide to establishing a decision-making framework for sharing data and information services via PAS183

Part 2: Citizen centric design plus other related Standards