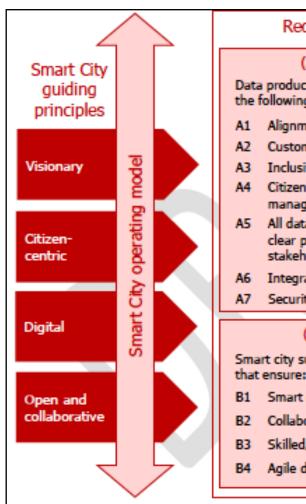

#### (A) Product and Service requirements

Data products and data services for smart cities should meet the following common requirements:

- A1 Alignment with city vision
- Customer segmentation and insight
- A3 Inclusivity
- A4 Citizen-centric approach to privacy and identity management
- A5 All data managed as an asset, with open standards and clear policies to facilitate ethical data innovation by city stakeholders
- A6 Integration of digital and physical assets
- A7 Security and resilience

#### (B) People and Process requirements

Smart city suppliers should manage quality-assured processes that ensure:

- B1 Smart contracting
- B2 Collaborative governance
- Skilled, empowered and integrated teams
- Agile delivery across the product/service lifecycle