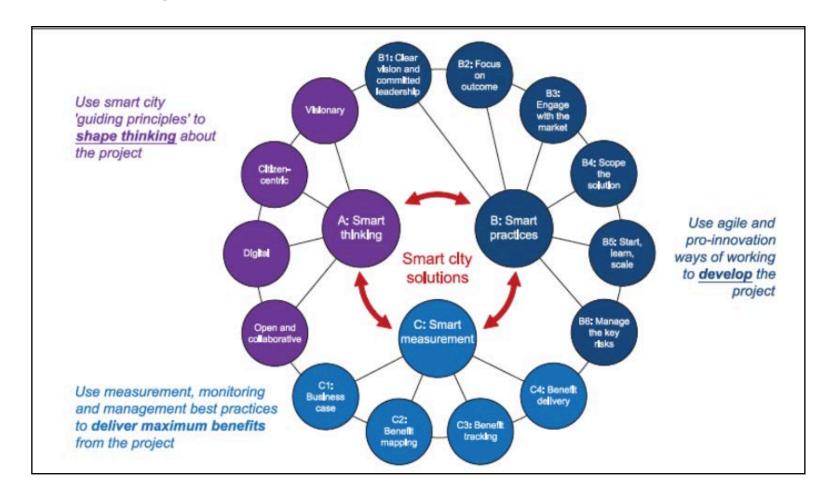

#### (A) Product and Service requirements

Data products and data services for smart cities should meet the following common requirements:

- A1 Alignment with city vision
- Customer segmentation and insight
- A3 Inclusivity
- A4 Citizen-centric approach to privacy and identity management
- A5 All data managed as an asset, with open standards and clear policies to facilitate ethical data innovation by city stakeholders
- A6 Integration of digital and physical assets
- A7 Security and resilience

#### (B) People and Process requirements

Smart city suppliers should manage quality-assured processes that ensure:

- B1 Smart contracting
- B2 Collaborative governance
- Skilled, empowered and integrated teams
- Agile delivery across the product/service lifecycle

## **Delivery of Effective Projects**

Developing project proposals for delivering smart city solutions assisted by PAS184