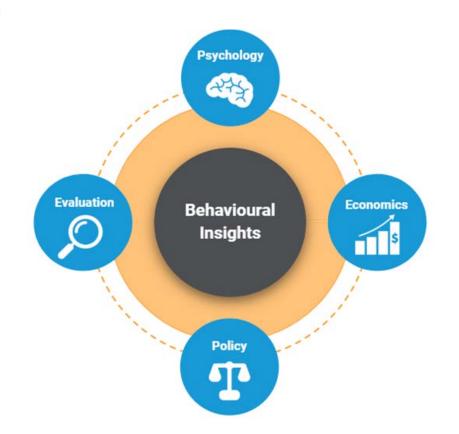

# Behavioural insights for planning, governance and collaboration

Global Future Cities Program Indonesia Capacity Building Event

Dr Nick Goodwin Director APAC International Programs

THE BEHAVIOURAL INSIGHTS TEAM



#### What are Behavioural Insights?





#### Why use behavioural insights?

- **1.** Behind almost every public policy issue is a set of human behaviours.
- 2. Understanding and addressing behaviours will help ensure policy and services have greater impact and efficiency.
- 3. Enables you to understand why people *do* use (benefits) or *don't* use (barriers) a service.
- 4. Provides you with a framework and tools to decide priorities based on impact and feasibility.
- 5. Produces data needed to develop services that people will use.
- 6. Helps engage citizens, their leaders and governments.

#### Building the BI ecosystem Enabling BI to thrive





#### Our **TESTS** methodology across the project life cycle

















#### Improving waste collection in Mongolia





#### Attractive







#### Reducing single-use plas