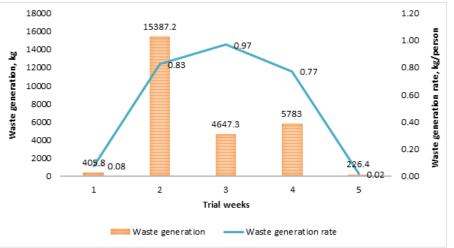

INSIGHTS TEAM



#### What are Behavioural Insights?





#### Why use behavioural insights?

- **1.** Behind almost every public policy issue is a set of human behaviours.
- 2. Understanding and addressing behaviours will help ensure policy and services have greater impact and efficiency.
- 3. Enables you to understand why people *do* use (benefits) or *don't* use (barriers) a service.
- 4. Provides you with a framework and tools to decide priorities based on impact and feasibility.
- 5. Produces data needed to develop services that people will use.
- 6. Helps engage citizens, their leaders and governments.

#### Building the BI ecosystem Enabling BI to thrive





#### Our **TESTS** methodology across the project life cycle

















#### Improving waste collection in Mongolia





#### Attractive







#### Reducing single-use plastic waste in the Solomon Islands



## Discounted payment











#### **Creating safe schools in Indonesia**









#### **Reduce transit-related injuries in the USA**



| What we tested                                | Photos from implementation |
|-----------------------------------------------|----------------------------|
| Enhanced centerlines                          |                            |
| Rubber speed bumps                            |                            |
| Slow turn wedges /<br>pedestrian safety zones |                            |



### Thank you and good luck! Please contact us for any further help...

Nick Goodwin Director APAC nick.goodwin@bi.team Alexander Clark Senior Advisor alexander.clark@bi.t