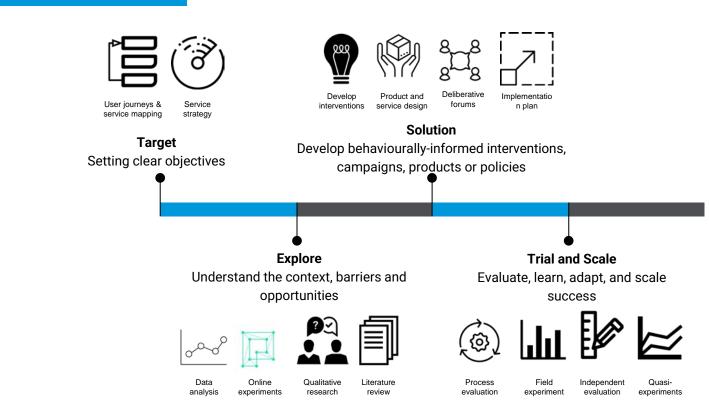

Goodwin Director APAC International Programs

THE BEHAVIOURAL INSIGHTS TEAM



#### What are Behavioural Insights?





#### Why use behavioural insights?

- **1.** Behind almost every public policy issue is a set of human behaviours.
- 2. Understanding and addressing behaviours will help ensure policy and services have greater impact and efficiency.
- 3. Enables you to understand why people *do* use (benefits) or *don't* use (barriers) a service.
- 4. Provides you with a framework and tools to decide priorities based on impact and feasibility.
- 5. Produces data needed to develop services that people will use.
- 6. Helps engage citizens, their leaders and governments.

#### Building the BI ecosystem Enabling BI to thrive





#### Our **TESTS** methodology across the project life cycle

















#### Improving waste collection in Mongolia





#### Attractive







#### Reducing single-use plastic waste in the Solomon Islands



## Discounted payment











#### **Creating safe schools in Indonesia**









#### **Reduce transit-related injuries in the USA**



| What we tested                                | Photos from implementation |
|-----------------------------------------------|----------------------------|
| Enhanced centerlines                          |                            |
| Rubber speed bumps                            |                            |
| Slow turn wedges /<br>pedestrian safety zones |                            |



### Thank you and good luck! Please contact us for any further help...

Nick Goodwin Director APAC nick.good